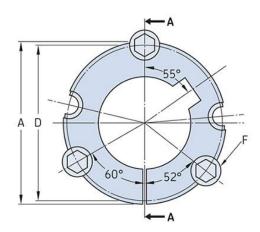

## PHF TB3525X40MM

| Bushing no.               | TB3525         |
|---------------------------|----------------|
| d = Bore diameter<br>(mm) | 40             |
| Bore diameter (in)        | 1.57           |
| Keyway width<br>(mm)      | 12             |
| Keyway width (in)         | 0.47           |
| Keyway depth<br>(mm)      | 3.3            |
| Keyway depth (in)         | 0.13           |
| A (mm)                    | 127            |
| A (in)                    | 5              |
| B (mm)                    | 63.5           |
| B (in)                    | 2.5            |
| D (mm)                    | 123            |
| D (in)                    | 4.84           |
| E (mm)                    | -              |
| E (in)                    | -              |
| F (mm)                    | 12.700 x 38.10 |
| F (in)                    | -              |
| Weight (kg)               | 4.51           |
| Weight (lbs)              | 9.94           |